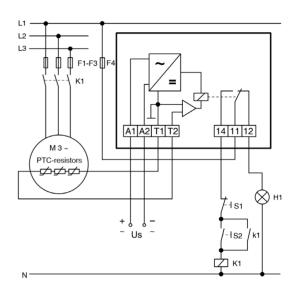

## MS220C

This compact device is the smallest version of all our PTCresistor relays:

- terminals outside
- protection terminals IP 20
- Relays 1 change-over contact (co)

Us = Anschlussspannung S1 = Aus-Taster S2 = Ein-Taster H1 = Meldelampe Störung F1-F4 = Sicherungen K1 = Motorschütz

Us = supply voltage S1 = pushbutton OFF S2 = pushbutton ON H1 = trip alarm F1-F4 = fuse

Part number:

T221821 AC/DC 24-240 V

**Technical Data** 

Rated supply voltage Us

AC/DC 24-240 V, AC 20-264 V, DC 20-297 V, < 1 W, < 4 VA