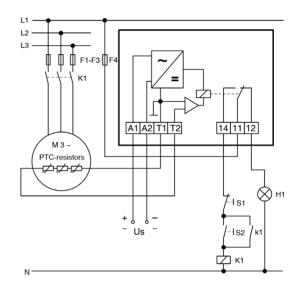

## Single PTC-Circuit

T221804 AC 220-240 V T221830 AC/DC 24 V

Us = Anschlussspannung S1 = Aus-Taster S2 = Ein-Taster H1 = Meldelampe Störung F1-F4 = Sicherungen K1 = Motorschütz

Us = supply voltage S1 = pushbutton OFF S2 = pushbutton ON H1 = trip alarm F1-F4 = fuse